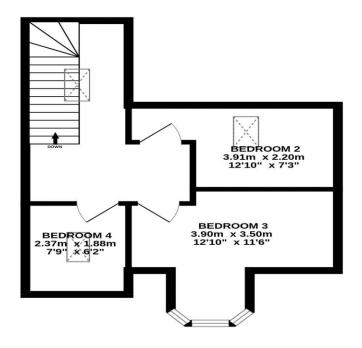

### Gross Internal Floor Size 97 m<sup>2</sup>

GROUND FLOOR

UTILITY KITCHEN 3.10m x 2.97m 10'2" x 9'9" 0 LOUNGE 4.35m x 3.82m 14'3" x 12'7" С 0 BATHROOM A **BEDROOM 1** 4.54m x 2.72m 14'11" x 8'11" PORCH

ALL MEASUREMENTS TAKEN AT WIDEST POINT.

Whiles every attempt has been made to ensure the accuracy of the floorphan contained here, measurements if doors, whetever, constant any other times are accuracy of the floorphan contained here, measurements omission or mis-statement. This plan is for illustrative purposes only and should be used as such by any prospective purchaser. The services, systems and appliances shown have not been tested and no guarantee as to their operability or efficiency can be given. Made with Metropix @2023 **1ST FLOOR** 